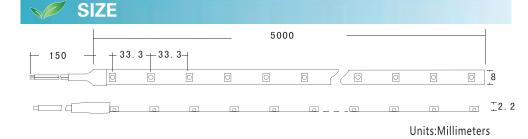

| Appearance parameters    |                               |  |
|--------------------------|-------------------------------|--|
| Size                     | 8mm*5000mm                    |  |
| ED Color                 | CW/WW/R/G/B/Y                 |  |
| ixed way                 | 3M                            |  |
| Environmental parameters |                               |  |
| Working<br>emperature    | <b>-20</b> °C− <b>+50</b> °C  |  |
| Storage<br>emperature    | <b>-30</b> °C - <b>+60</b> °C |  |
| /aterproof               | IP65                          |  |
| Warranty                 | 24Months                      |  |
|                          |                               |  |