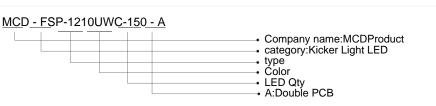

Innovative Solutions With Light

# 

#### Features:

- 1.Super-bright, Low power consumption of SMD LED
- 2. Linear separable LED strip light on the flexible PCB with self-adhesive back
- 3. Energy Saving, Long lifespan of SMD LED (>50, 000hours)
- 4. Each unit of 3 LEDs can be cut out at regular segments without damaging the rest ribbon.
- 5. Use ultra-thin and flexible PCB, the thickness for non-waterproof is 2.2mm and thickness for waterproof is 3.4mm

## **NAMING RULES**



### **SPECIFICATIONS**

| Light source parameters |               |    |
|-------------------------|---------------|----|
| LED type                | SMD 1210      | S  |
| Angle(θ)                | 120°          | LE |
| LED Qty                 | 150PCS        | F  |
| Life Span               | >50,000 hours |    |
| Electrical parameters   |               | Те |
| Luminous<br>flux(Im)    | 160lm/m       | Те |
| Voltage                 | 12VDC         | w  |
| Power                   | 2.2w/m        | V  |

| Appearance parameters    |                               |  |
|--------------------------|-------------------------------|--|
| Size                     | 8mm*5000mm                    |  |
| ED Color                 | CW/WW/R/G/B/Y                 |  |
| ixed way