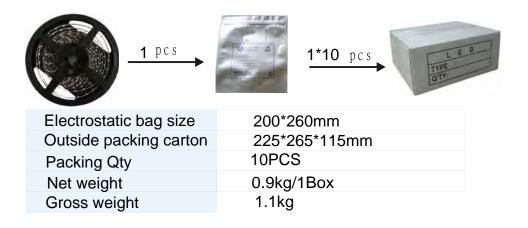

/Y                 |  |
| ixed way                 | 3M                            |  |
| Environmental parameters |                               |  |
| Working<br>emperature    | <b>-20</b> °C− <b>+50</b> °C  |  |
| Storage<br>emperature    | <b>-30</b> °C - <b>+60</b> °C |  |
| /aterproof               | IP65                          |  |
| Warranty                 | 24Months                      |  |
|                          |                               |  |

#### Applications :

- 1. Car decoration
- 2. Architectural decorative lighting
- 3. Archway, canopy and bridge edge lighting
- 4. Amusement park
- 5. Emergency hallway lighting
- 6. Auditorium walkway lighting
- 7. Stairway accent lighting
- 8. Channel letter lighting





MCD - FSP-1210UWC-150--A



## PACKING INFORMATION